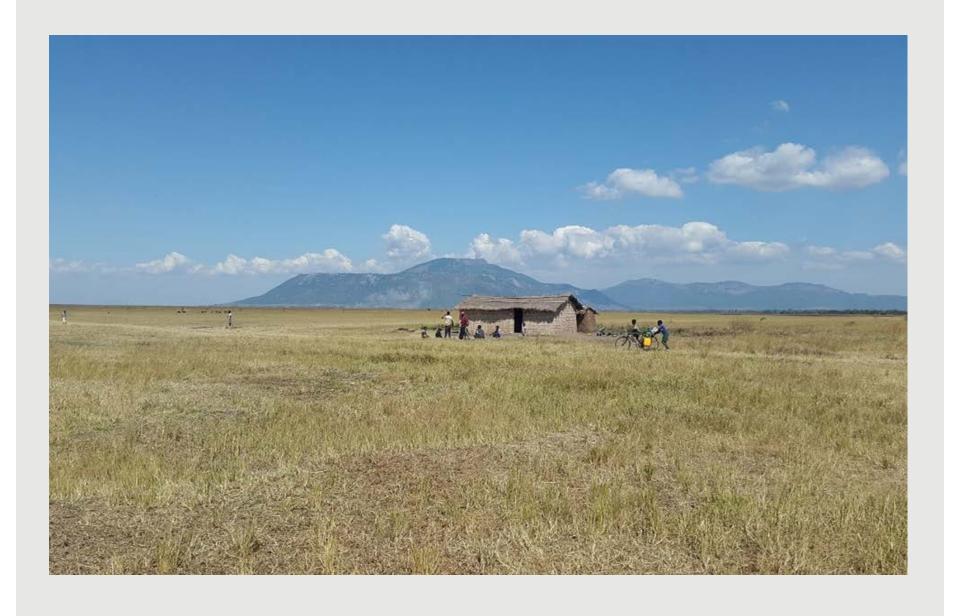

## MALAWI RURAL SCHOOL CONSTRUCTION: VIRTUAL SITE VISIT

The Goal of Constructing Schools in Rural Malawi is to increase the access of students, especially girls, to a secondary school education. This project will construct a secondary school in a community at least 80km (50mi) from the nearest secondary school to also service at least five other adjacent communities. Construction consists of two classroom blocks, one laboratory, and one administration building plus latrines and a water source.