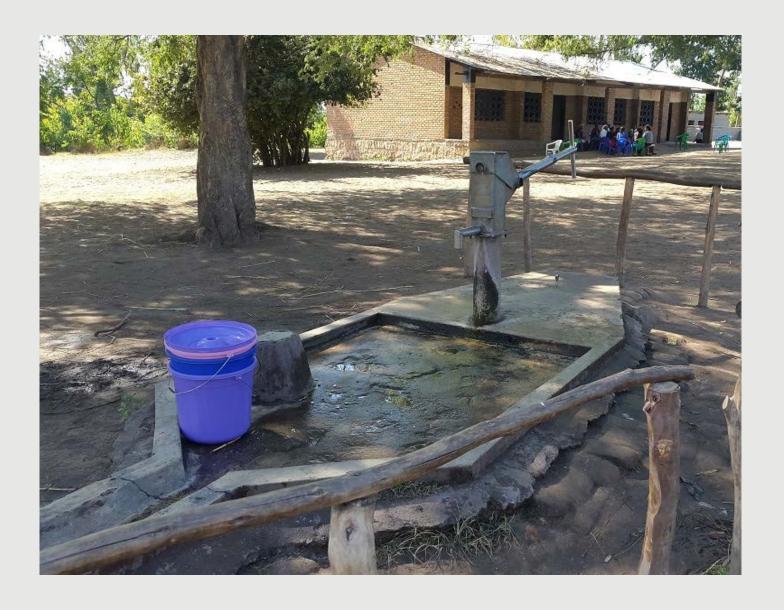

## MALAWI RURAL SCHOOL CONSTRUCTION: VIRTUAL SITE VISIT

The Goal of Constructing Schools in Rural Malawi is to increase the access of students, especially girls, to a secondary school education. This project will construct a secondary school in a community at least 80km (50mi) from the nearest secondary school to also service at least five other adjacent communities. Construction consists of two classroom blocks, one laboratory, and one administration building plus latrines and a water source.