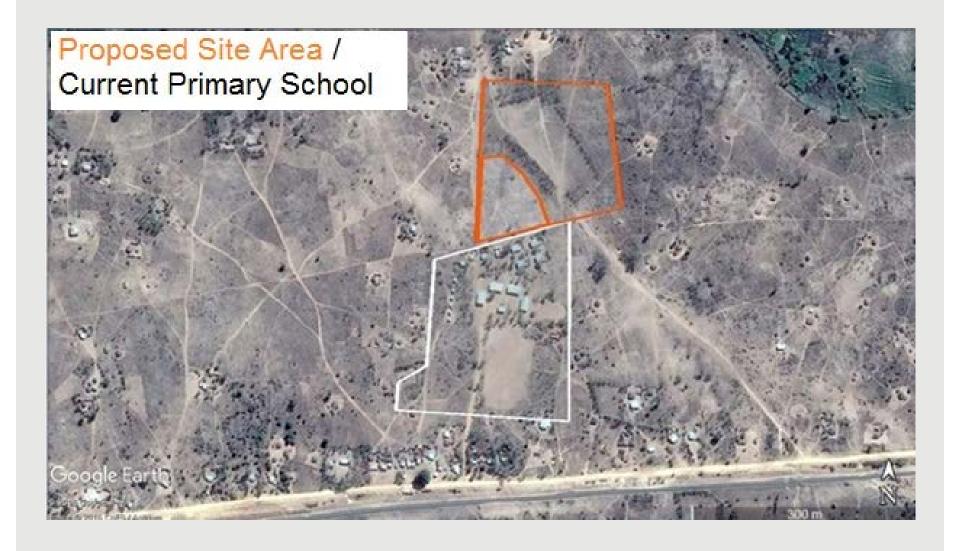

## MALAWI RURAL SCHOOL CONSTRUCTION: VIRTUAL SITE VISIT

The Goal of Constructing Schools in Rural Malawi is to increase the access of students, especially girls, to a secondary school education. This project will construct a secondary school in a community at least 80km (50mi) from the nearest secondary school to also service at least five other adjacent communities. Construction consists of two classroom blocks, one laboratory, and one administration building plus latrines and a water source.