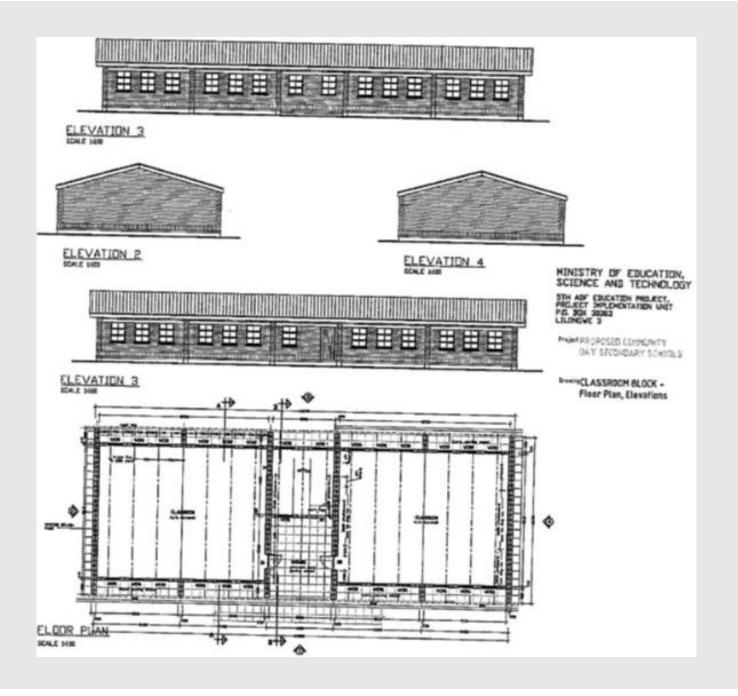

## MALAWI RURAL SCHOOL CONSTRUCTION: VIRTUAL SITE VISIT

The Goal of Constructing Schools in Rural Malawi is to increase the access of students, especially girls, to a secondary school education. This project will construct a secondary school in a community at least 80km (50mi) from the nearest secondary school to also service at least five other adjacent communities. Construction consists of two classroom blocks, one laboratory, and one administration building plus latrines and a water source.