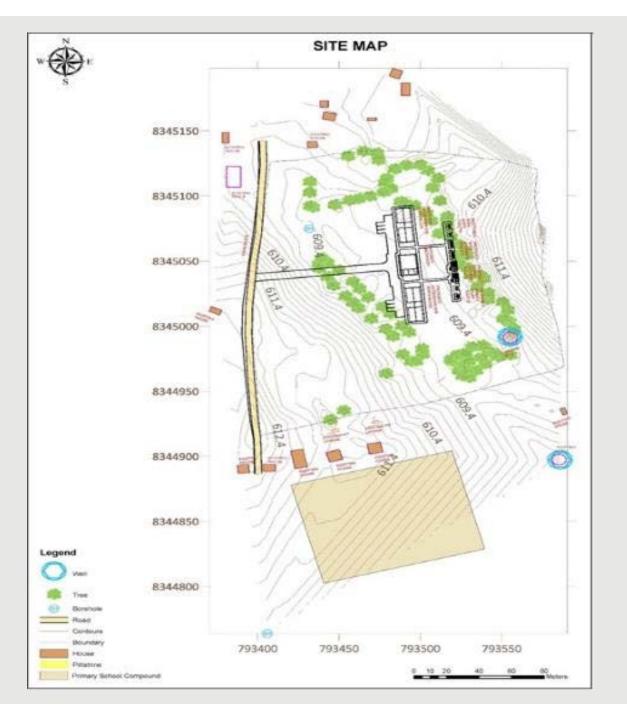

## MALAWI RURAL SCHOOL CONSTRUCTION: VIRTUAL SITE VISIT

The Goal of Constructing Schools in Rural Malawi is to increase the access of students, especially girls, to a secondary school education. This project will construct a secondary school in a community at least 80km (50mi) from the nearest secondary school to also service at least five other adjacent communities. Construction consists of two classroom blocks, one laboratory, and one administration building plus latrines and a water source.