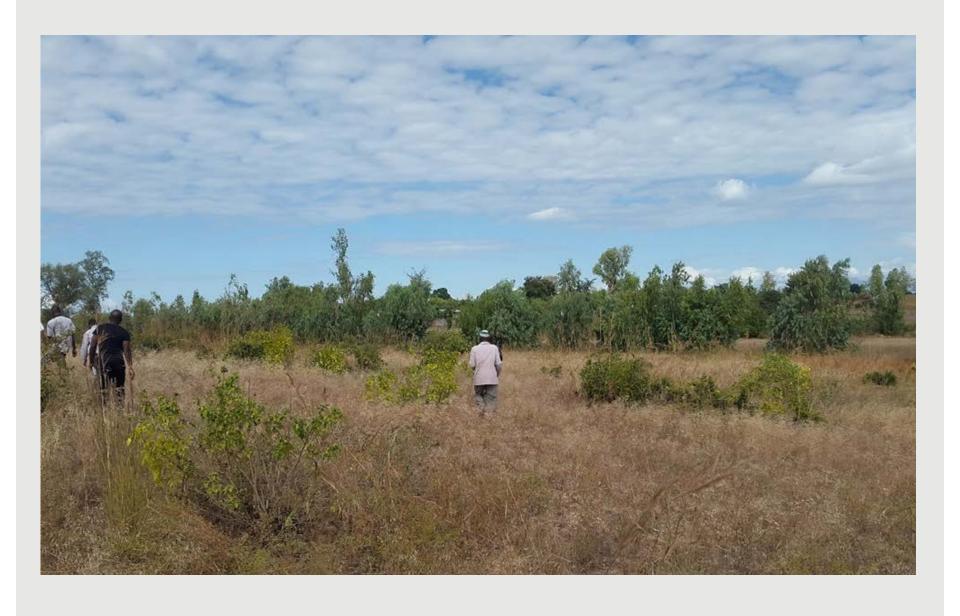

## MALAWI RURAL SCHOOL CONSTRUCTION: VIRTUAL SITE VISIT

The Goal of Constructing Schools in Rural Malawi is to increase the access of students, especially girls, to a secondary school education. This project will construct a secondary school in a community at least 80km (50mi) from the nearest secondary school to also service at least five other adjacent communities. Construction consists of two classroom blocks, one laboratory, and one administration building plus latrines and a water source.