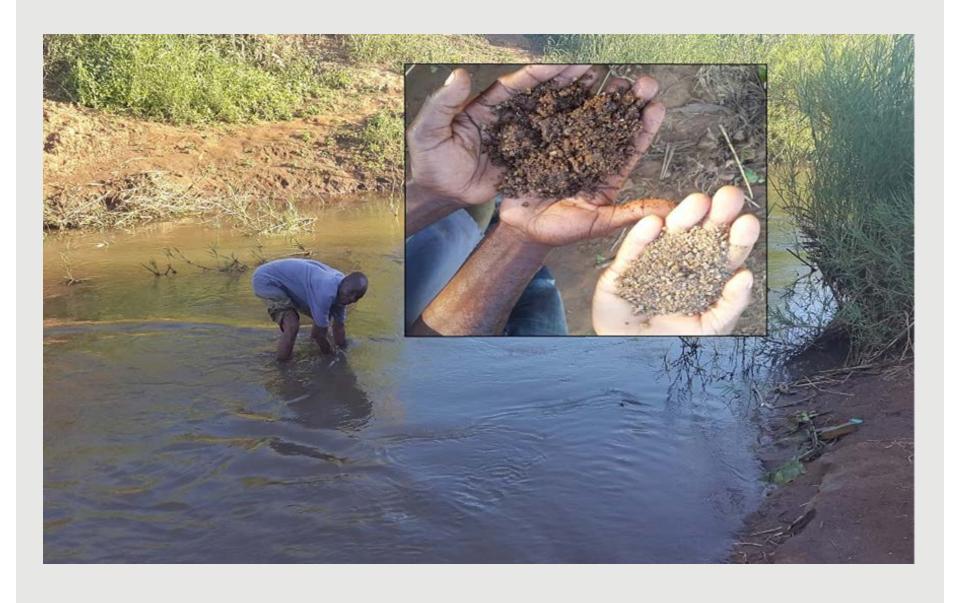

## MALAWI RURAL SCHOOL CONSTRUCTION: VIRTUAL SITE VISIT

The Goal of Constructing Schools in Rural Malawi is to increase the access of students, especially girls, to a secondary school education. This project will construct a secondary school in a community at least 80km (50mi) from the nearest secondary school to also service at least five other adjacent communities. Construction consists of two classroom blocks, one laboratory, and one administration building plus latrines and a water source.