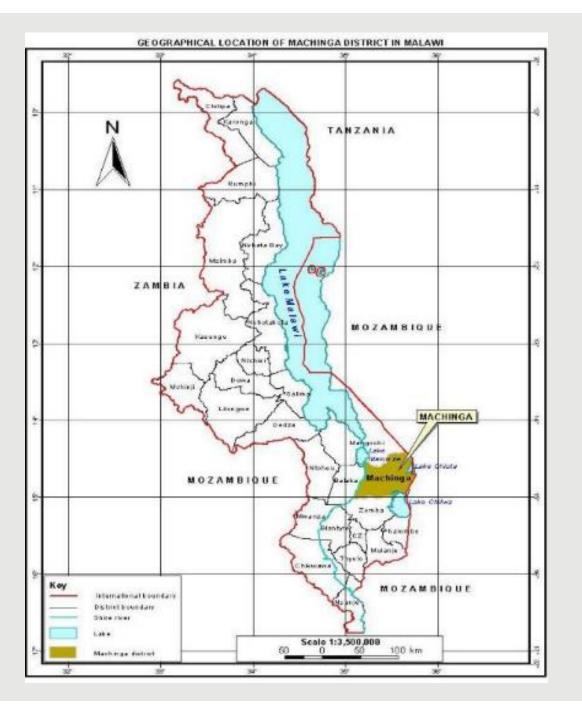

## MALAWI RURAL SCHOOL CONSTRUCTION: VIRTUAL SITE VISIT

The Goal of Constructing Schools in Rural Malawi is to increase the access of students, especially girls, to a secondary school education. This project will construct a secondary school in a community at least 80km (50mi) from the nearest secondary school to also service at least five other adjacent communities. Construction consists of two classroom blocks, one laboratory, and one administration building plus latrines and a water source.