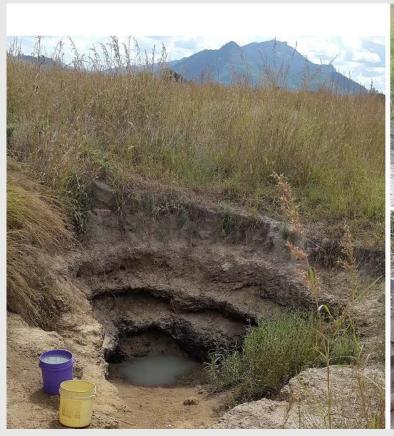

## MALAWI RURAL SCHOOL CONSTRUCTION: VIRTUAL SITE VISIT

The Goal of Constructing Schools in Rural Malawi is to increase the access of students, especially girls, to a secondary school education. This project will construct a secondary school in a community at least 80km (50mi) from the nearest secondary school to also service at least five other adjacent communities. Construction consists of two classroom blocks, one laboratory, and one administration building plus latrines and a water source.